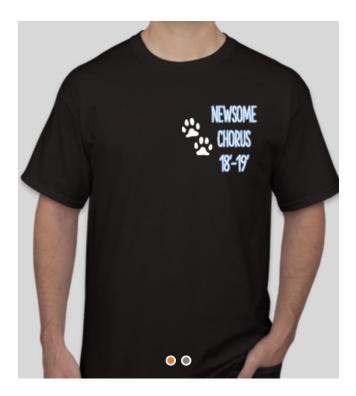

Shirts are **\$12 each**. Shirts are available in sizes S, M, L, XL, and XXL (add \$3). Payment must be collected at the time the order is placed. Order forms and money must be turned in by **August 30**<sup>th</sup>.